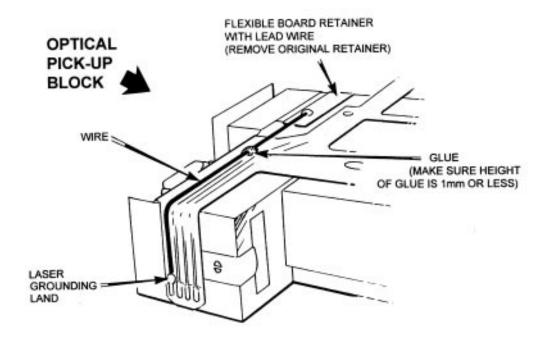

## Procedure

- 1- Remove and discard the retainer which secures the flex cable to the optical pickup block.
- 2- Clean the area from which the retainer was removed with alcohol.
- 3- Install the new retainer which includes a lead wire.
- 4- Secure the lead wire with a small amount of glue as shown. Be sure to keep the height of the glue droplet to 1 mm or less.
- 5- Dress the lead wire snugly along the top of the optical pickup block and down the side as shown.
- 6- Solder the lead wire to the laser ground trace on the flex cable as shown.

- 7- Change the value of R501 on the MD board from 100K to 47K.
- 8- Change the value of R503 and R504 on the MD board from 200K to 180K.

Car Stereo Service Bulletin No. 342

Filename: CAR0342.SB
Directory: J:\SBDOC\NOV94