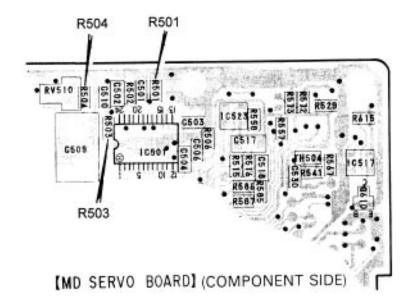

| REF           | FORMER            |              | NEW               |              |
|---------------|-------------------|--------------|-------------------|--------------|
|               | DESCRIPTION       | PART NUMBER  | DESCRIPTION       | PART NUMBER  |
| -             | -                 | -            | RETAINER          | 3-916-086-01 |
| R501          | RESISTOR,<br>100K | 1-216-845-11 | RESISTOR, 47K     | 1-216-841-11 |
| R503,<br>R504 | RESISTOR,<br>200K | 1-220-372-11 | RESISTOR,<br>180K | 1-216-848-11 |

- 7- Change the value of R501 on the MD board from 100K to 47K.
- 8- Change the value of R503 and R504 on the MD board from 200K to 180K.

Car Stereo Service Bulletin No. 342

Filename: CAR0342.SB
Directory: J:\SBDOC\NOV94